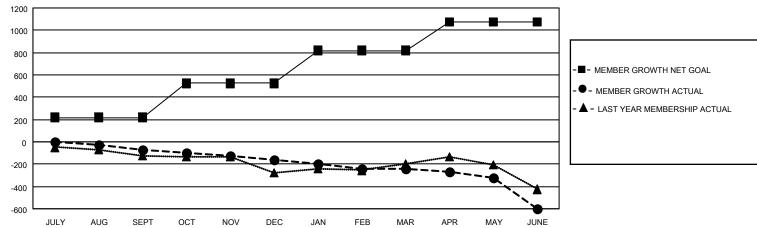

## GOALS AND ACTUAL MEMBERS CUMULATIVE

| DROPPED CLUBS: 6              |       | 331 CLUBS OF 515 ADDED 1 OR MORE<br>NEW MEMBERS | GENDER DISTRIBUTION  MALE 12,777 (75.86%) |                |       |
|-------------------------------|-------|-------------------------------------------------|-------------------------------------------|----------------|-------|
| DROPPED MEMBERS               |       |                                                 | FEMALE                                    | 4,065 (24.14%) |       |
| DECEASED                      | 237   | CLICK HERE FOR CUMULATIVE                       | TOTAL FAMILY UNIT MEMBERS                 |                | 3,353 |
| CLUB CANCELLED 32 OTHER 1,396 |       | MEMBERSHIP DATA                                 |                                           |                | 4 707 |
|                               |       |                                                 | FAMILY MEMBERS PAYING HALF DUES           |                | 1,707 |
| TOTAL                         | 1,665 |                                                 |                                           |                |       |