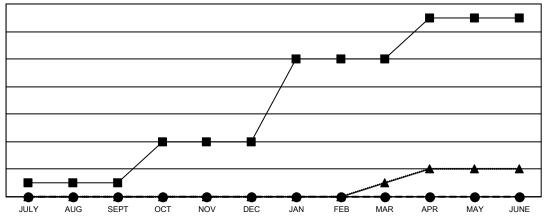

## GOALS AND ACTUAL NEW CLUBS CUMULATIVE

■- CURRENT YEAR GOALS FOR NEW CLUBS

- CURRENT YEAR ACTUAL NEW CLUBS

▲ - LAST YEAR ACTUAL NEW CLUBS